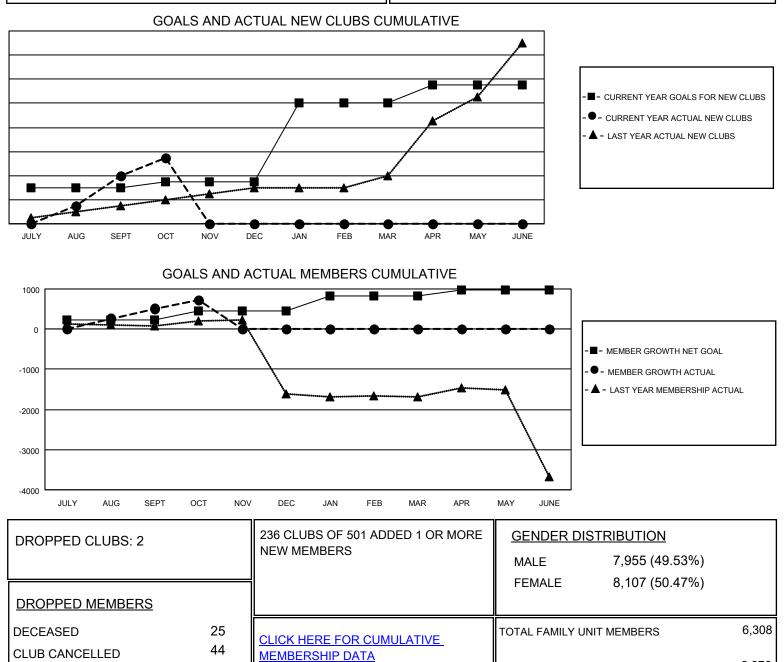

## GMT MONTHLY MEMBERSHIP PROGRESS REPORT Results as of: 10/31/2023

**Multiple District 301** 

**LOCATION: PHILIPPINES** 

GMT: OPEN

**GMT CA 5 - E** 

| Clubs                 |               |           |               | Members               |                           |                         |                                                    |
|-----------------------|---------------|-----------|---------------|-----------------------|---------------------------|-------------------------|----------------------------------------------------|
| RESULTS FOR 2023-2024 |               |           |               | RESULTS FOR 2023-2024 |                           |                         |                                                    |
| QUARTER               | NEW CLUB GOAL | NEW CLUBS | DROPPED CLUBS | QUARTER               | IEMBER GROWTH NET<br>GOAL | MEMBER GROWTH<br>ACTUAL | DROPPED<br>MEMBERS ACTUAI<br>(including transfers) |
| JULY/AUG/SEPT         | 6             | 8         | 1             | JULY/AUG/SEP          | T 235                     | 1,138                   | 489                                                |
| OCT/NOV/DEC           | 1             | 3         | 1             | OCT/NOV/DEC           | 220                       | 368                     | 152                                                |
| JAN/FEB/MAR           | 13            | 0         | 0             | JAN/FEB/MAR           | 363                       | 0                       | 0                                                  |
| APR/MAY/JUNE          | 3             | 0         | 0             | APR/MAY/JUNE          | 160                       | 0                       | 0                                                  |